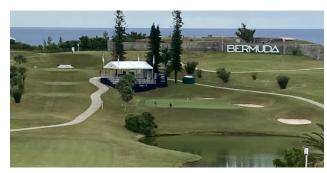

- What do the following have in common? 3) sussudio, pompatus, gitchie, supercalifragilisticexpialidocious
- What is the next number in the sequence? 4) 14, 29, 50, 77, ???

- 7) Name the golf course on the PGA tour in the photo above.
- Name 8) this jumbled famous painting.