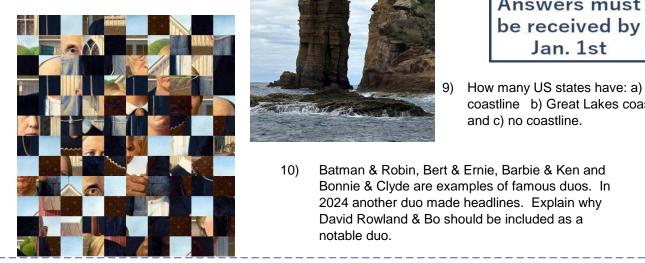

- What do the following have in common? 3) sussudio, pompatus, gitchie, supercalifragilisticexpialidocious
- What is the next number in the sequence? 4) 14, 29, 50, 77, ???

- 7) Name the golf course on the PGA tour in the photo above.
- Name 8) this jumbled famous painting.

2) Something about Leonadro Davinci's writing style may lead you to believe he was dyslexic. What is it?

Dietz Stadium in Kingston was once home to a professional baseball team.

> FALSE TRUE

The photo to the left was taken by 6) Courtney when visiting the Azores. What sporting event periodically takes place here?